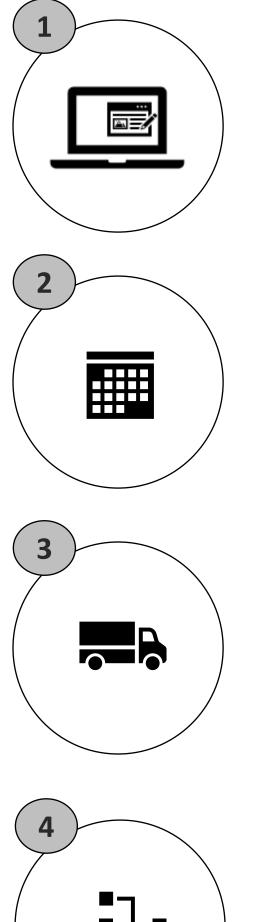

## **Yolda.com – How Does it Work?**

Register your Company on <u>www.yolda.com</u>

### **Create Shipment Request**

Select the pick-up date & time and the product type

# **Choose the Best Shipment Type**

Select the truck and load/package type as well as the LTL or FTL option

### **Price Alternatives**

See the price alternatives for your selection

|          | РІСКИР                             |                    |                      |  |                 |             |                |
|----------|------------------------------------|--------------------|----------------------|--|-----------------|-------------|----------------|
| _        | You can enter pickup address, pick | up date and produ  | ct information here. |  |                 |             |                |
|          | Pickup address                     |                    | Pickup Date          |  | Pickup interval |             | Product type 👔 |
|          | Select                             | ~                  | Select               |  | Select          | ~           | Select         |
| quest    |                                    |                    |                      |  |                 |             | Count          |
|          |                                    |                    |                      |  | 09:00 - 14:00   |             | Search         |
| ts       |                                    |                    |                      |  | 14:00 - 19:00   | *           | Dry food       |
| anagemen |                                    |                    |                      |  |                 | Liquid food |                |
|          | You can enter dropoff address, pac | kage information a | and count here.      |  |                 |             | Plastics       |
| Center   |                                    |                    |                      |  |                 |             | T lastics      |